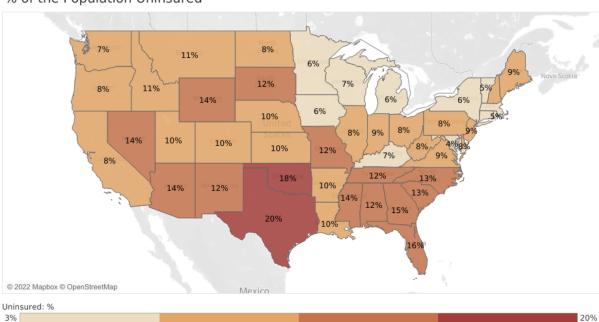

With the implementation of the Affordable Care Act in 2014, Americans gained access to health care exchanges and subsidies, which increased the percentage of people with health insurance. The law also encouraged states to expand Medicaid eligibility in order to provide health insurance to more low-income individuals. To date, 12 states, including Alabama and several other Southeastern states, chose not to expand Medicaid. Those states tend to have higher percentages of their population uninsured.

#### % of the Population Uninsured

Three Southeastern states did expand Medicaid eligibility. Those states have a smaller percentage of the population uninsured than Alabama: Kentucky, 6.9%; Louisiana, 9.6%; and Arkansas, 10.2%.

#### Health Insurance By County

Dekalb County has the highest percentage of the population without insurance, at 19%. Dekalb and other counties across North Alabama have a greater share of residents who are Hispanic compared to other parts of Alabama. Nationally, the health insurance rate is much lower among Hispanics than in other demographic groups. On the other end of the spectrum is Shelby County, which has the lowest percentage without insurance, 9.3%.