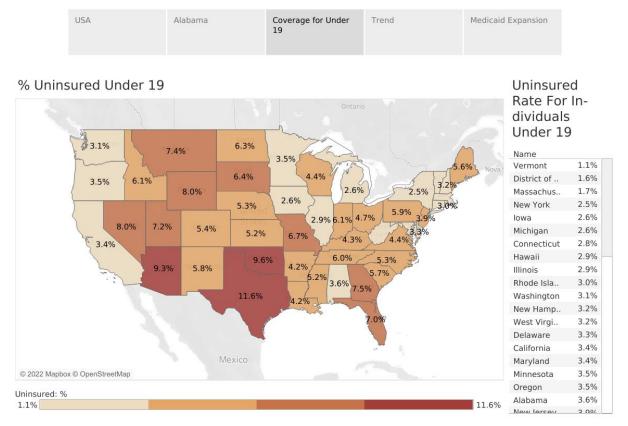

#### How Health Insurance Coverage Rates Compare

| USA | Alabama | Coverage for Under<br>19 | Trend | Medicaid Expansion |
|-----|---------|--------------------------|-------|--------------------|
|     |         |                          |       |                    |

### Coverage for Children: A Bright Spot for Alabama

Alabama ranks in the top 20 when it comes to providing health insurance to children. Only 3.6% of individuals 18 and younger lack health insurance, largely thanks to the ALL Kids, Alabama's Children's Health Insurance Program (CHIP). The program is administered by the Alabama Department of Public Health and Blue Cross Blue Shield of Alabama (BCBSAL) to provide medical, mental health, and substance abuse services through their preferred provider organizations (PPO).