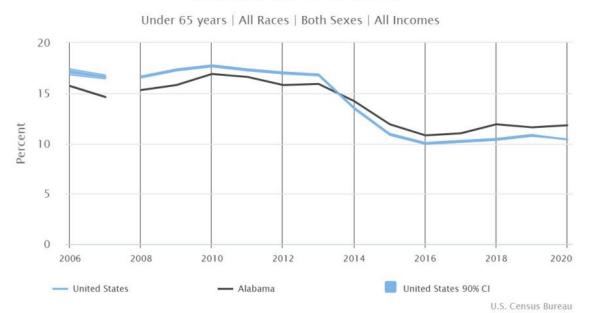

# How Alabama Compares in the Percentage of the Population Lacking Health Insurance

By Thomas Spencer on August 18th, 2022 in : in Public Health, Quality of Life

The percentage of Alabamians without health insurance rose between 2019 and 2020, according to the latest estimates from the U.S. Census Bureau. In 2020, 11.8% of the population under 65 was uninsured, compared to 11.6% in 2019.

Nationally, the uninsured rate declined from 10.8% to 10.4%. Alabama ranks 39<sup>th</sup> among the states in the percentage of its population with health insurance.

#### Uninsured (2006 to 2020)